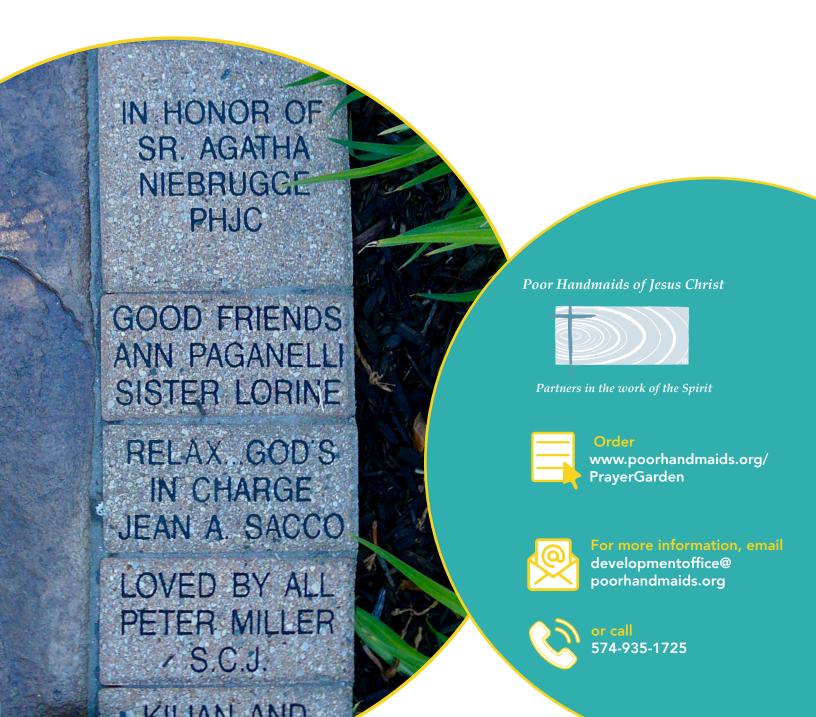

# Gazer Cent

The Poor Handmaids of Jesus Christ Prayer Garden is a quiet place away, an area dedicated to God and to our loved ones. Personalized memorial bricks pave the way through the tranquil garden. They create a distinctive impression and are a unique way to memorialize those dear to you and God. Poor Handmaids of Jesus Christ