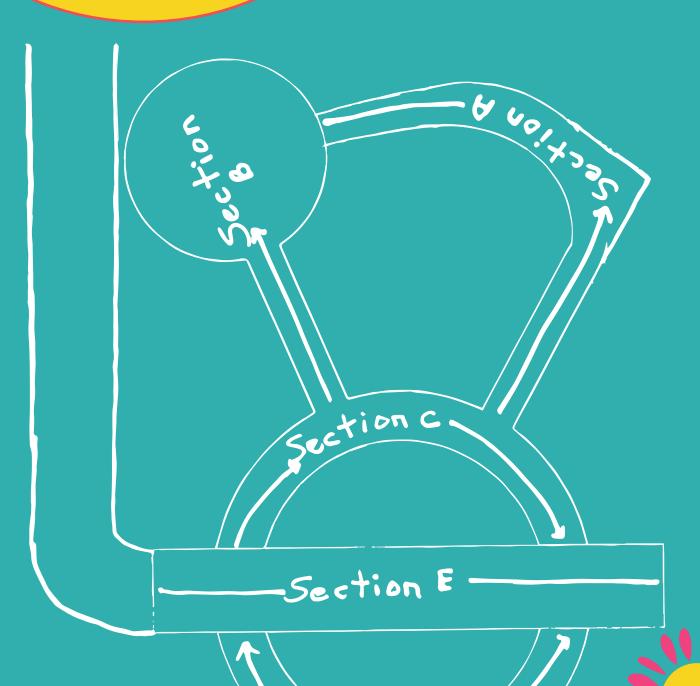

### Gazden Map

The Garden is located behind the
Lindenwood Retreat & Conference
Center next to the outdoor labyrinth and
the quiet waters of Lake Gilbraith. Many
visitors walk through the garden, slowly
reading the names on the bricks and praying for
the persons whose names are inscribed there.