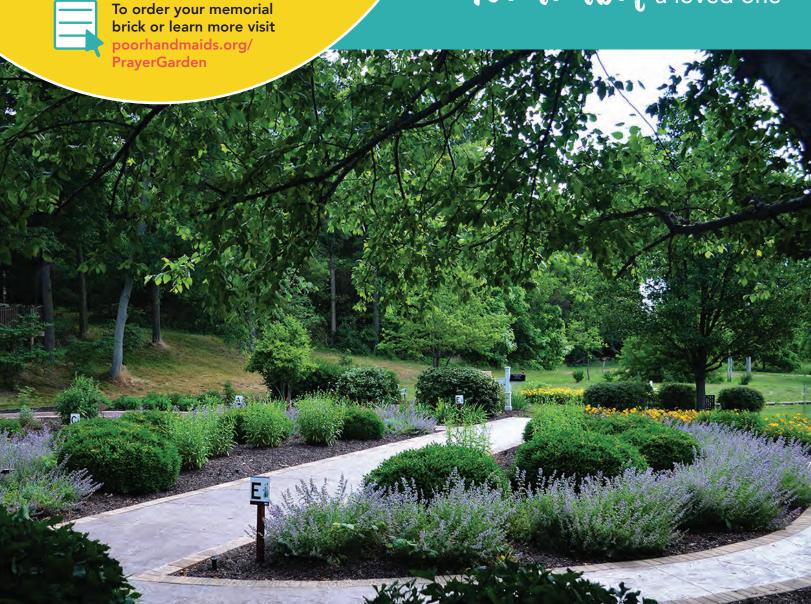

# Gazer Cent

The Poor Handmaids of Jesus Christ Prayer Garden is a quiet place away, an area dedicated to God and to our loved ones. Personalized memorial bricks pave the way through the tranquil garden. They create a distinctive impression and are a unique way to memorialize those dear to you and God. Poor Handmaids of Jesus Christ

### Gazden Map

The Garden is located behind the
Lindenwood Retreat & Conference
Center next to the outdoor labyrinth and
the quiet waters of Lake Gilbraith. Many
visitors walk through the garden, slowly
reading the names on the bricks and praying for
the persons whose names are inscribed there.